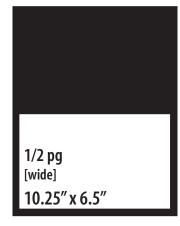

# DISPLAY ADS

For ad submissions and additional information, please e-mail either Kimberly Kasey at kkasey@loubar.org or Jenny Bencomo at jbencomo@loubar.org, or call (502) 583-5314.

FULL pg
10.25" x 13.125"
Full page ad bleeds optional.
Inquire for size specifications.

### DIMENSIONS: Inches Width x Height

The DEADLINE for all display advertising materials is the <a href="1st day of the month">1st day of the month</a> prior to the month of publication.

The publisher reserves the right to reject any advertisement of questionable taste or exaggerated claims or which competes with LBA products, services or educational offerings.

### ADVERTISING RATES

| ADVENTISTING NATES      |          |         |        |
|-------------------------|----------|---------|--------|
| Ad Size                 | 12 runs* | 6 runs* | 1 run* |
| 1/8 page                | \$120    | \$130   | \$150  |
| 1/4 page                | \$215    | \$235   | \$260  |
| 1/3 page                | \$300    | \$320   | \$350  |
| 1/2 page [wide or tall] | \$385    | \$410   | \$450  |
| 3/4 page                | \$555    | \$600   | \$645  |
| Full page               | \$700    | \$740   | \$805  |
| •                       |          |         |        |