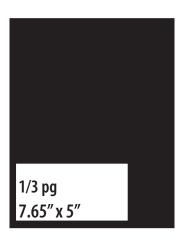

# DISPLAY ADS

For ad submissions and additional information, please e-mail either Kimberly Kasey at kkasey@loubar.org or Jenny Bencomo at jbencomo@loubar.org, or call (502) 583-5314.

FULL pg
10.25" x 13.125"
Full page ad bleeds optional.
Inquire for size specifications.

### DIMENSIONS: Inches Width x Height

The DEADLINE for all display advertising materials is the <a href="1st day of the month">1st day of the month</a> prior to the month of publication.

The publisher reserves the right to reject any advertisement of questionable taste or exaggerated claims or which competes with LBA products, services or educational offerings.

### ADVERTISING RATES

| ADVENTISTING NATES      |          |         |        |
|-------------------------|----------|---------|--------|
| Ad Size                 | 12 runs* | 6 runs* | 1 run* |
| 1/8 page                | \$120    | \$130   | \$150  |
| 1/4 page                | \$215    | \$235   | \$260  |
| 1/3 page                | \$300    | \$320   | \$350  |
| 1/2 page [wide or tall] | \$385    | \$410   | \$450  |
| 3/4 page                | \$555    | \$600   | \$645  |
| Full page               | \$700    | \$740   | \$805  |
| •                       |          |         |        |