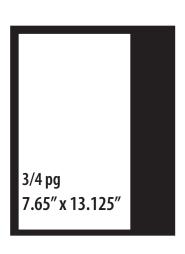

# DISPLAY ADS

For ad submissions and additional information, please e-mail either Kimberly Kasey at kkasey@loubar.org or Jenny Bencomo at jbencomo@loubar.org, or call (502) 583-5314.

FULL pg
10.25" x 13.125"
Full page ad bleeds optional.
Inquire for size specifications.

### DIMENSIONS: Inches Width x Height

The DEADLINE for all display advertising materials is the <a href="1st day of the month">1st day of the month</a> prior to the month of publication.

The publisher reserves the right to reject any advertisement of questionable taste or exaggerated claims or which competes with LBA products, services or educational offerings.

### ADVERTISING RATES

| ADVENTISTING NATES      |          |         |        |
|-------------------------|----------|---------|--------|
| Ad Size                 | 12 runs* | 6 runs* | 1 run* |
| 1/8 page                | \$120    | \$130   | \$150  |
| 1/4 page                | \$215    | \$235   | \$260  |
| 1/3 page                | \$300    | \$320   | \$350  |
| 1/2 page [wide or tall] | \$385    | \$410   | \$450  |
| 3/4 page                | \$555    | \$600   | \$645  |
| Full page               | \$700    | \$740   | \$805  |
| •                       |          |         |        |