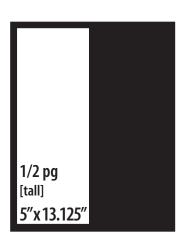

# DISPLAY ADS

For ad submissions and additional information, please e-mail either Kimberly Kasey at kkasey@loubar.org or Jenny Bencomo at jbencomo@loubar.org, or call (502) 583-5314.

FULL pg
10.25" x 13.125"
Full page ad bleeds optional.
Inquire for size specifications.

### DIMENSIONS: Inches Width x Height

The DEADLINE for all display advertising materials is the <a href="1st day of the month">1st day of the month</a> prior to the month of publication.

The publisher reserves the right to reject any advertisement of questionable taste or exaggerated claims or which competes with LBA products, services or educational offerings.

### ADVERTISING RATES

| ADVENTISTING NATES      |          |         |        |
|-------------------------|----------|---------|--------|
| Ad Size                 | 12 runs* | 6 runs* | 1 run* |
| 1/8 page                | \$120    | \$130   | \$150  |
| 1/4 page                | \$215    | \$235   | \$260  |
| 1/3 page                | \$300    | \$320   | \$350  |
| 1/2 page [wide or tall] | \$385    | \$410   | \$450  |
| 3/4 page                | \$555    | \$600   | \$645  |
| Full page               | \$700    | \$740   | \$805  |
| •                       |          |         |        |